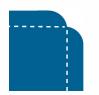

lastic pallets and plastic slip sheets

**Space Saving:** Based on sheet thickness, 80-150 slip sheets equal the height of one wood pallet

**Safer:** Hygenic and safe for food product handling. Less weight means less injuries

Sustainable: 100% recyclable and reusable

## Tier Sheets FEATURES:

A smart alternative to plastic and corrugated sheets.

- Various thickness/caliper & sizes available
- Reusable & 100% recyclable
- Rounded corners
- Standard dimensions in stock
- Custom specifications available

### **FEATURES:**

- Available in up to 6-ply and made from kraft linerboard paper for strength and durability
- Slip sheets available in multiple sizes and strengths
- In-line printing, one color
- Non-skid & polymer top coatings available
- Available in different corner configurations











Note: Dotted lines are scores (folds), solid lines are cuts

#### FOR MORE INFORMATION CONTACT: