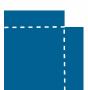

stic pallets and plastic slip sheets

**Space Saving:** Based on sheet thickness, 80-150 slip sheets equal the height of one wood pallet

**Safer:** Hygenic and safe for food product handling. Less weight means less injuries

Sustainable: 100% recyclable and reusable

## Tier Sheets FEATURES:

A smart alternative to plastic and corrugated sheets.

- Various thickness/caliper & sizes available
- Reusable & 100% recyclable
- Rounded corners
- Standard dimensions in stock
- Custom specifications available

### **FEATURES:**

- Available in up to 6-ply and made from kraft linerboard paper for strength and durability
- Slip sheets available in multiple sizes and strengths
- In-line printing, one color
- Non-skid & polymer top coatings available
- Available in different corner configurations











Note: Dotted lines are scores (folds), solid lines are cuts

#### FOR MORE INFORMATION CONTACT: