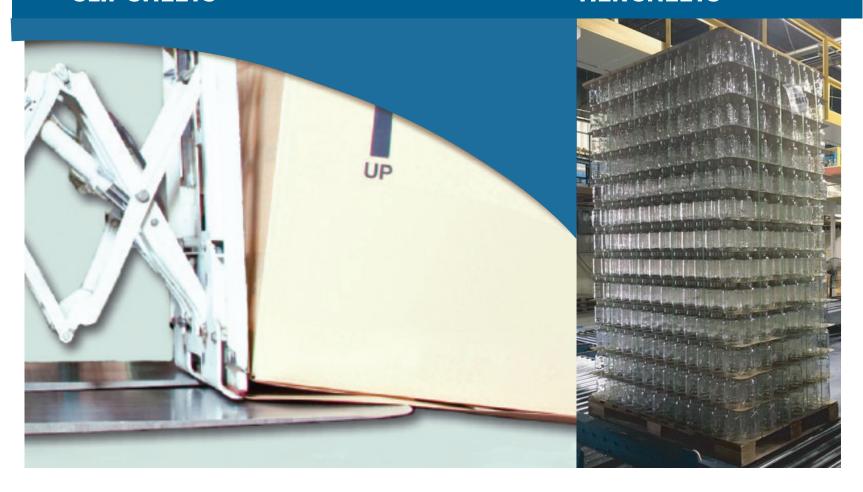

### **Slip Sheets**

### **FEATURES:**

- Available in up to 6-ply and made from kraft linerboard paper for strength and durability
- Slip sheets available in multiple sizes and strengths
- In-line printing, one color
- Non-skid & polymer top coatings available
- Available in different corner configurations

### **BENEFITS:**

**Economical:** Offers significant cost savings over wood pallets, plastic pallets and plastic slip sheets

**Space Saving:** Based on sheet thickness, 80-150 slip sheets equal the height of one wood pallet

**Safer:** Hygenic and safe for food product handling. Less weight means less injuries

Sustainable: 100% recyclable and reusable