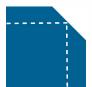

### **FEATURES:**

- Available in up to 6-ply and made from kraft linerboard paper for strength and durability
- Slip sheets available in multiple sizes and strengths
- In-line printing, one color
- Non-skid & polymer top coatings available
- Available in different corner configurations

Note: Dotted lines are scores (folds), solid lines are cuts