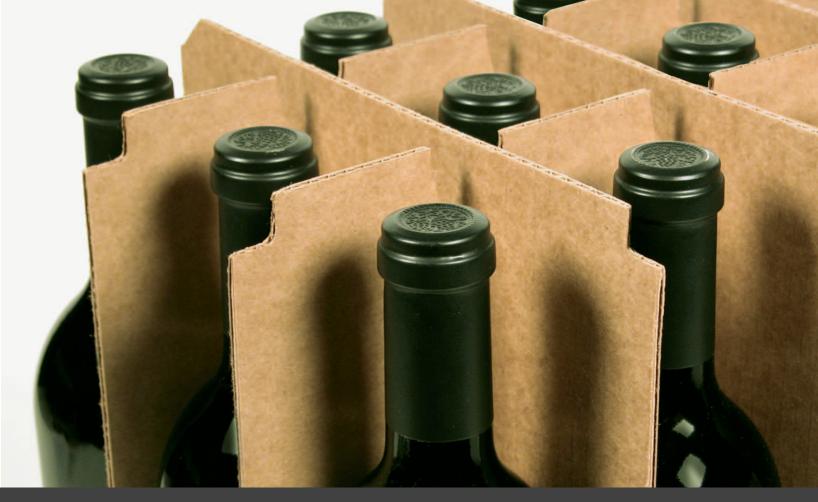

This process allows us the ability to produce conventional partitions as well as 'U' and '2 slot' partitions in 6,8 or 12 cell configurations.

RTS PACKAGING

The patented "Y" necked friction lock, allows for a corrugated partition that will not only stay together but will also collapse easily (without trying to spring apart) and opens easily without binding. This corrugated partition design is of particular benefit to the glass, liquor and wine industry.

The special features aid in the use of automatic inserting equipment. The manufacturing process produces a much cleaner corrugated partition than conventional slotted corrugated partitions.