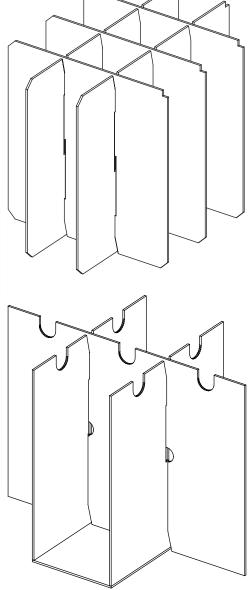

This process allows us the ability to produce conventional partitions as well as 'U' and '2 slot' partitions in 6,8 or 12 cell configurations.

RTS PACKAGING

The patented "Y" necked friction lock, allows for a corrugated partition that will not only stay together but will also collapse easily (without trying to spring apart) and opens easily without binding. This corrugated partition design is of particular benefit to the glass, liquor and wine industry.