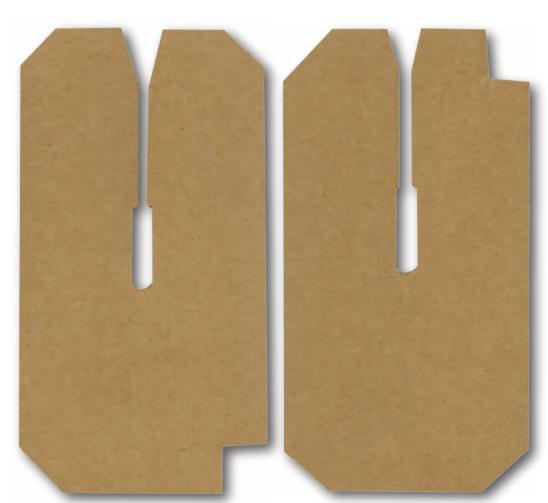

With our specialized corrugated partition equipment, we are able to manufacture a clean corrugated partition with corner cuts, orientation notches, "V" notches and locking features, to increase efficiencies when inserting partitions into boxes.

Our corrugated manufacturing process does not require the need for costly cutting dies. This provides greater flexibility while providing high quality conventional partitions, comparable to steel rule die cut partitions.