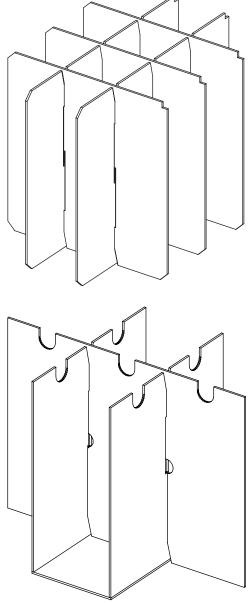

This process allows us the ability to produce conventional partitions as well as 'U' and '2-slot' partitions in 6,8, or 12-cell configurations.

RTS PACKAGING

The patented "Y" necked friction lock allows for a corrugated partition that will not only stay together but will also collapse easily (without trying to spring apart) and opens easily without binding. This corrugated partition design is of particular benefit to the glass, liquor, and wine industry.