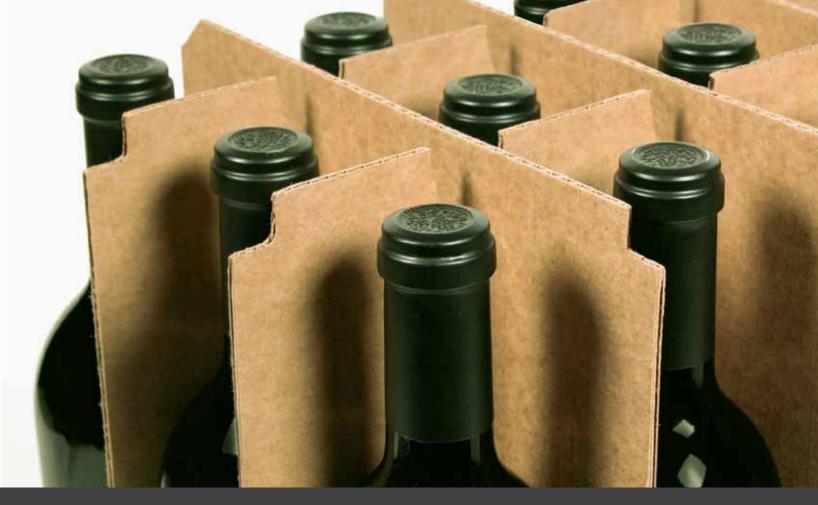

With our specialized corrugated partition equipment, we are able to manufacture a clean corrugated partition with corner cuts, orientation notches, "V" notches and locking features, to increase efficiencies when inserting partitions into boxes.

Our corrugated manufacturing process does not require the need for costly cutting dies. This provides greater flexibility while providing high quality conventional partitions, comparable to steel rule die cut partitions.

This process allows us the ability to produce conventional partitions as well as 'U' and '2-slot' partitions in 6,8, or 12-cell configurations.

RTS PACKAGING

The patented "Y" necked friction lock allows for a corrugated partition that will not only stay together but will also collapse easily (without trying to spring apart) and opens easily without binding. This corrugated partition design is of particular benefit to the glass, liquor, and wine industry.

The special features aid in the use of automatic inserting equipment. The manufacturing process produces a much cleaner corrugated partition than conventional slotted corrugated partitions.