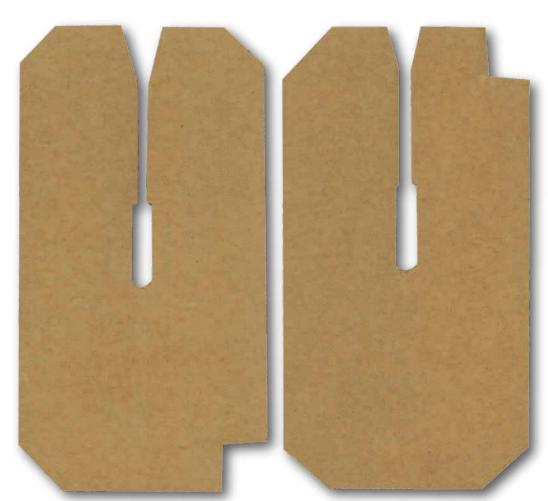

With our specialized corrugated partition equipment, we are able to manufacture a clean corrugated partition with corner cuts, orientation notches, "V" notches and locking features, to increase efficiencies when inserting partitions into boxes.

Our corrugated manufacturing process does not require the need for costly cutting dies. This provides greater flexibility while providing high quality conventional partitions, comparable to steel rule die cut partitions.

This process allows us the ability to produce conventional partitions as well as 'U' and '2-slot' partitions in 6,8, or 12-cell configurations.

RTS PACKAGING

The patented "Y" necked friction lock allows for a corrugated partition that will not only stay together but will also collapse easily (without trying to spring apart) and opens easily without binding. This corrugated partition design is of particular benefit to the glass, liquor, and wine industry.