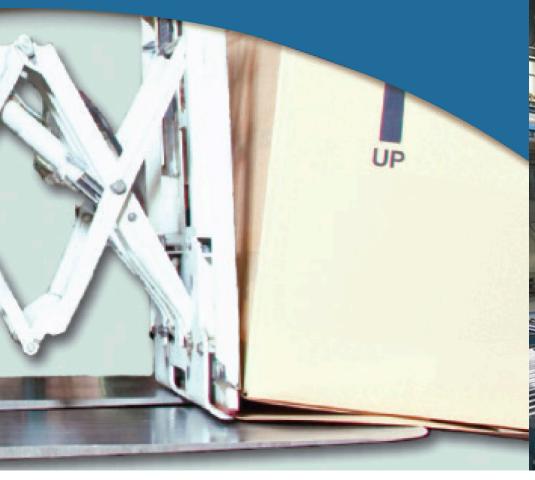

## **Slip Sheets**

#### **Features**

- Available in up to 6-ply and made from kraft linerboard paper for strength and durability.
- Slip sheets available in multiple sizes and strengths.
- In-line printing, one color.
- Non-skid & polymer top coatings available.
- Available in different corner configurations.

Note: Dotted lines are scores (folds), solid lines are cuts.