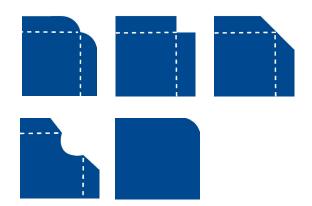

#### **Features**

- Available in up to 6-ply and made from kraft linerboard paper for strength and durability.
- Slip sheets available in multiple sizes and strengths.
- In-line printing, one color.
- Non-skid & polymer top coatings available.
- Available in different corner configurations.

Note: Dotted lines are scores (folds), solid lines are cuts.