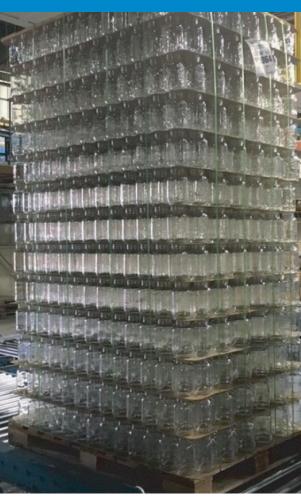

### **Tier Sheets**

### A smart alternative to plastic and corrugated sheets.

- Various thickness/caliper & sizes available.
- Reusable & 100% recyclable.
- · Rounded corners.
- Standard dimensions in stock.
- Custom specifications available.